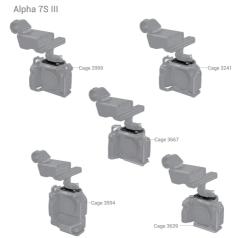

### Compatibility: Cameras: Sony Alpha 7 IV and Alpha 7S III Cage: 3667, 2999, 3241, 3639, 3594

## **Key Features**

- 1. For Sony Alpha 7 IV and Alpha 7S III
- 2. Compatible with SmallRig Cameras Cage 3241, 3667, 2999, 3639, 3594
- 3. Allows the Sony FX30/FX3 XLR Handle to be attached on the cage
- 4. Does not interfere with mounting points beyond the top of the cage
- 5. Perfectly fits the cage and anti-deflection