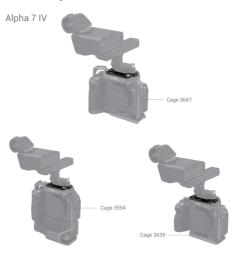

### Compatibility: Cameras: Sony Alpha 7 IV and Alpha 7S III Cage: 3667, 2999, 3241, 3639, 3594

## **Key Features**

- 1. For Sony Alpha 7 IV and Alpha 7S III
- 2. Compatible with SmallRig Cameras Cage 3241, 3667, 2999, 3639, 3594
- 3. Allows the Sony FX30/FX3 XLR Handle to be attached on the cage
- 4. Does not interfere with mounting points beyond the top of the cage
- 5. Perfectly fits the cage and anti-deflection