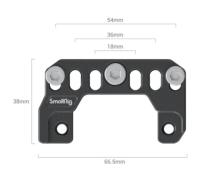

# **Specifications**

Product Dimensions: 66.5 x 38 x 13mm

Package Dimensions: 87 x 79 x 26mm

Product Weight: 25g±5g

Package Weight: 50g±5g

Material(s): Aluminum Alloy, Stainless Steel

Manufacturer Email: support@smallrig.com