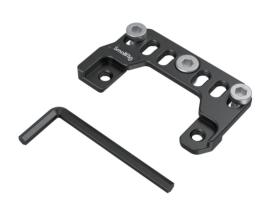

# **SmallRig**



Adapter (for Sony FX30 FX3 X LR Handle)

Operating Instruction

SmallRig Sony FX30/FX3 XLR Handle Adapter Plate MD4019 is designed to reinforce the stability of the Sony FX30/FX3 XLR Handle attached to the Alpha 7 IV and Alpha 7S III hot shoe. Mounts at the top of cage without interfering with mounting points beyond the top of the cage. Compatible with SmallRig Sony camera cage3241, 3667, 2999, 3639, 3594.

# **Safety Guidelines**

#### 1. Environment

Do not use the product underwater, in extreme temperatures (e.g., freezing or direct heat), corrosive environments, or excessive dust. Dry metal parts immediately after liquid contact to prevent corrosion.

#### 2. Load Capacity

Do not exceed the maximum weight capacity indicated on the product. Overloading risks structural failure, defor