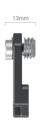

# **Specifications**

Product Dimensions: 66.5 x 38 x 13mm

Package Dimensions: 87 x 79 x 26mm

Product Weight: 25g±5g

Package Weight: 50g±5g

Material(s): Aluminum Alloy, Stainless Steel

Manufacturer Email: support@smallrig.com