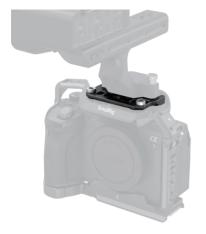

# **SmallRig**

Adapter (for Sony FX30 FX3 X LR Handle)

Operating Instruction

SmallRig Sony FX30/FX3 XLR Handle Adapter Plate MD4019 is designed to reinforce the stability of the Sony FX30/FX3 XLR Handle attached to the Alpha 7 IV and Alpha 7S III hot shoe. Mounts at the top of cage without interfering with mounting points beyond the top of the cage. Compatible with SmallRig Sony camera cage3241, 3667, 2999, 3639, 3594.

## **Key Features**

- 1. For Sony Alpha 7 IV and Alpha 7S III
- 2. Compatible with SmallRig Cameras Cage 3241, 3667, 2999, 3639, 3594
- 3. Allows the Sony FX30/FX3 XLR Handle to be attached on the cage
- 4. Does not interfere with mounting points beyond the top of the cage
- 5. Perfectly fits the cage and anti-deflection