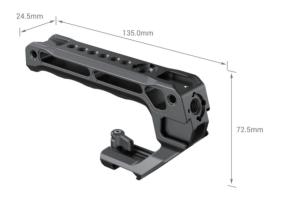

### **Specifications**

Product Dimensions:  $5.3 \times 0.9 \times 2.9$  in  $/ 135 \times 24.5 \times 72.5$  mm

Package Dimensions: 6.1 × 3.2 × 0.2in / 156 × 83 × 43mm

**Net Weight:** 4.4 ± 0.2oz / 124 ± 5g