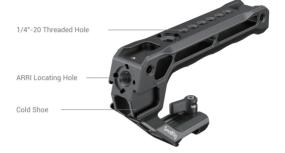

# **SmallRig**

**NATO Top Handle (Lite)** 

Operating Instruction

SmallRig NATO Top Handle (Lite) 3766 is designed to facilitate low-angle shot and reduce burdens on arms. The ergonomic handle, featuring anti-slip and anti-freeze silicone, feels comfortable and weighs only 124g because of a hollowed-out structure. It has 3 front cold shoes and 2 rear cold shoes that allow simultaneously mounting microphone, LED light, monitor, and other accessories. ARRI 3/8\* -16 locating holes support Monitor Mount 2903, 2348 to attach monitors; 1/4\*-20 threaded holes support Magic Arm 2070 for monitors and Remote Control 2924 for recording. Its quick-release NATO clamp fits all standard NATO rail.

# **More Mounting Points**

10 1/4"-20 Threaded Holes and 2 3/8"-16 locating holes for ARRI for more Accessories