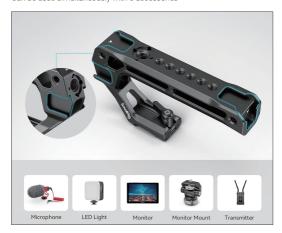

#### In the Box

### Easy to Use

Mont on the Camera Cage via Nato Rail.

### 5 Built-in Cold Shoe Mounts

Can be used simultaneously with 5 accessories