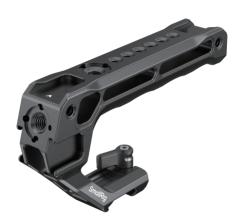

# **SmallRig**

**NATO Top Handle (Lite)** 

Operating Instruction

SmallRig NATO Top Handle (Lite) 3766 is designed to facilitate low-angle shot and reduce burdens on arms. The ergonomic handle, featuring anti-slip and anti-freeze silicone, feels comfortable and weighs only 124g because of a hollowed-out structure. It has 3 front cold shoes and 2 rear cold shoes that allow simultaneously mounting microphone, LED light, monitor, and other accessories. ARRI 3/8\* -16 locating holes support Monitor Mount 2903, 2348 to attach monitors; 1/4\*-20 threaded holes support Magic Arm 2070 for monitors and Remote Control 2924 for recording. Its quick-release NATO clamp fits all standard NATO rail.