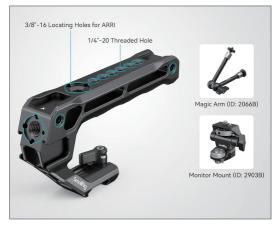

# **More Mounting Points**

10 1/4"-20 Threaded Holes and 2 3/8"-16 locating holes for ARRI for more Accessories