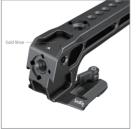

# **SmallRig**

**NATO Top Handle (Lite)** 

Operating Instruction

SmallRig NATO Top Handle (Lite) 3766 is designed to facilitate low-angle shot and reduce burdens on arms. The ergonomic handle, featuring anti-slip and anti-freeze silicone, feels comfortable and weighs only 124g because of a hollowed-out structure. It has 3 front cold shoes and 2 rear cold shoes that allow simultaneously mounting microphone, LED light, monitor, and other accessories. ARRI 3/8\* -16 locating holes support Monitor Mount 2903, 2348 to attach monitors; 1/4\*-20 threaded holes support Magic Arm 2070 for monitors and Remote Control 2924 for recording. Its quick-release NATO clamp fits all standard NATO rail.

# **More Mounting Points**

10 1/4"-20 Threaded Holes and 2 3/8"-16 locating holes for ARRI for more Accessories