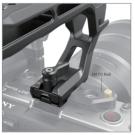

, freezing or direct heat), corrosive environments, or excessive dust. Dry metal parts immediately after liquid contact to prevent corrosion.

#### 2. Load Capacity

Do not exceed the maximum weight capacity indicated on the product. Overloading risks structural failure, deformation, or accidental drops.

#### 3. Cleaning & Maintenance

Clean surfaces with a dry, soft cloth. Avoid chemicals like alcohol or solvents. Ensure dry and ventilated conditions for long-term storage.

#### 4. Structural Integrity

Do not modify the product (e.g., drilling, cutting)—this compromises structural integrity and increases drop risks.

#### 5. Malfunctions

Stop use immediately if you notice deformation, unusual noises, or loose components, and contact support.

#### In the Box

## **Product Details**











### Easy to Use

Mont on the Camera Cage via Nato Rail.



### **Ergonomic Comfortable Grip**

Silicone gasket has 4 finger textures for comfortable, ergonomic grip.







### 5 Built-in Cold Shoe Mounts

Can be used simultaneously with 5 accessories



# **More Mounting Points**

10 1/4"-20 Threaded Holes and 2 3/8"-16 locating holes for ARRI for more Accessories



# **Ergonomic Comfortable Grip**

Silicone gasket has 4 finger textures for comfortable, ergonomic grip.





### **Specifications**



Product Dimensions:  $5.3 \times 0.9 \times 2.9$  in  $/ 135 \times 24.5 \times 72.5$  mm

Package Dimensions: 6.1 × 3.2 × 0.2in / 156 × 83 × 43mm

**Net Weight:** 4.4 ± 0.2oz / 124 ± 5g

Package Weight: 6.3 ± 0.2oz / 179g±5g

Material(s): Aluminum Allov, Silicone, Stainless Steel

Ma