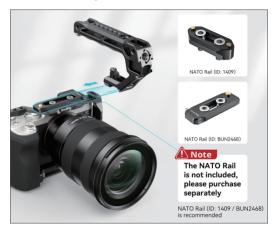

dust. Dry metal parts immediately after liquid contact to prevent corrosion.

#### 2. Load Capacity

Do not exceed the maximum weight capacity indicated on the product. Overloading risks structural failure, deformation, or accidental drops.

#### 3. Cleaning & Maintenance

Clean surfaces with a dry, soft cloth. Avoid chemicals like alcohol or solvents. Ensure dry and ventilated conditions for long-term storage.

#### 4. Structural Integrity

Do not modify the product (e.g., drilling, cutting)—this compromises structural integrity and increases drop risks.

#### 5. Malfunctions

Stop use immediately if you notice deformation, unusual noises, or loose components, and contact support.

#### In the Box

## **Product Details**











### Easy to Use

Mont on the Camera Cage via Nato Rail.



### **Ergonomic Comfortable Grip**

Silicone gasket has 4 finger textures for comfortable, ergonomic grip.







### 5 Built-in Cold Shoe Mounts

Can be used simultaneously with 5 accessories



# **More Mounting Points**

10 1/4"-20 Threaded Holes and 2 3/8"-16 locating holes for ARRI for more Accessories



# **Ergonomic Comfortable Grip**

Silicone gasket has 4 finger textures for comfortable, ergonomic grip.





### **Specifications**



Product Dimensions:  $5.3 \times 0.9 \times 2.9$  in  $/ 135 \times 24.5 \times 72.5$  mm

Package Dimensions: 6.1 × 3.2 × 0.2in / 156 × 83 × 43mm

**Net Weight:** 4.4 ± 0.2oz / 124 ± 5g

Package Weight: 6.3 ± 0.2oz / 179g±5g

Material(s): Aluminum Allov, Silicone, Stainless Steel

Manufacturer Email: support@smallrig.com

Manufacturer: Shenzhen Le