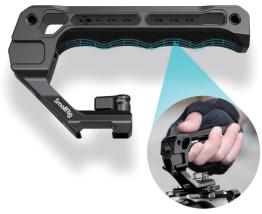

# **SmallRig**

**NATO Top Handle (Lite)** 

Operating Instruction

SmallRig NATO Top Handle (Lite) 3766 is designed to facilitate low-angle shot and reduce burdens on arms. The ergonomic handle, featuring anti-slip and anti-freeze silicone, feels comfortable and weighs only 124g because of a hollowed-out structure. It has 3 front cold shoes and 2 rear cold shoes that allow simultaneously mounting microphone, LED light, monitor, and other accessories. ARRI 3/8\* -16 locating holes support Monitor Mount 2903, 2348 to attach monitors; 1/4\*-20 threaded holes support Magic Arm 2070 for monitors and Remote Control 2924 for recording. Its quick-release NATO clamp fits all standard NATO rail.

### **Ergonomic Comfortable Grip**

Silicone gasket has 4 finger textures for comfortable, ergonomic grip.