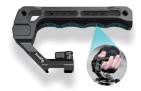

### **Ergonomic Comfortable Grip**

Silicone gasket has 4 finger textures for comfortable, ergonomic grip.

# **Ergonomic Comfortable Grip**

Silicone gasket has 4 finger textures for comfortable, ergonomic grip.