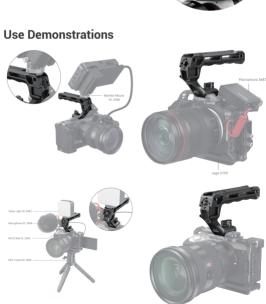

### Easy to Use

Mont on the Camera Cage via Nato Rail.

### 5 Built-in Cold Shoe Mounts

Can be used simultaneously with 5 accessories

# **More Mounting Points**

10 1/4"-20 Threaded Holes and 2 3/8"-16 locating holes for ARRI for more Accessories