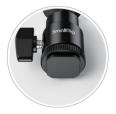

It includes a swiveling ball-head, a hot shoe adapter, a 1/4\* screw and a wingnut. The cold shoe adapter could attach the camera tightly via a cold shoe, while the 1/4\* screw could be mounted on the monitor in adjustable directions in different scenarios and could be locked via a wingnut. In addition, the 1/4\* screw could be mounted on a shoulder rig with 1/4\* threaded hole for shooting as per your needs. It features in its small size, light weight and durability.

#### **Cold Shoe Adapter**

Compatible with cold shoe mount accessories