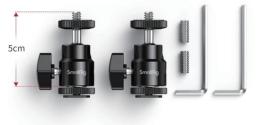

### Package Includes

- 2 x Cold Shoe Mount
- 2 x Allen Wrench
- 2 x 1/4 Screw

It includes a swiveling ball-head, a hot shoe adapter, a 1/4\* screw and a wingnut. The cold shoe adapter could attach the camera tightly via a cold shoe, while the 1/4\* screw could be mounted on the monitor in adjustable directions in different scenarios and could be locked via a wingnut. In addition, the 1/4\* screw could be mounted on a shoulder rig with 1/4\* threaded hole for shooting as per your needs. It features in its small size, light weight and durability.