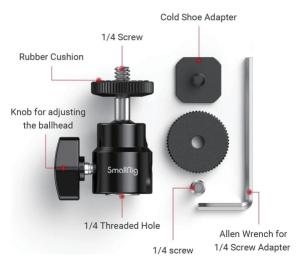

It includes a swiveling ball-head, a hot shoe adapter, a 1/4\* screw and a wingnut. The cold shoe adapter could attach the camera tightly via a cold shoe, while the 1/4\* screw could be mounted on the monitor in adjustable directions in different scenarios and could be locked via a wingnut. In addition, the 1/4\* screw could be mounted on a shoulder rig with 1/4\* threaded hole for shooting as per your needs. It features in its small size, light weight and durability.

# **Product Details Display**

#### 1/4 Screw

Compatible with accessories with 1/4 threaded hole after attaching the included 1/4 screw

#### **Cold Shoe Adapter**

Compatible with cold shoe mount accessories

#### 1/4 Threaded Hole

Can attach accessories with 1/4 screw

## 360° Adjustable

1/4" screw could be mounted on the monitor in adjustable directions and could be locked via a wingnut