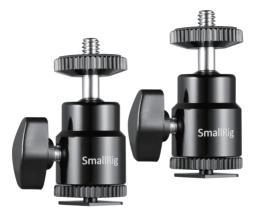

# SmallRig

Mounting Support Kit with 14-20 Screw for Camera Hot Shoe (2pcs)

Operating Instruction

SmallRig 1/4\* Camera Hot shoe Mount with Additional 1/4\* Screw (2pcs Pack) 2059 is e\*clusively designed for Canon, Nikon, Olympus, Penta\*, Panasonnic, Fujifilm & Kodak.

It includes a swiveling ball-head, a hot shoe adapter, a 1/4\* screw and a wingnut. The cold shoe adapter could attach the camera tightly via a cold shoe, while the 1/4\* screw could be mounted on the monitor in adjustable directions in different scenarios and could be locked via a wingnut. In addition, the 1/4\* screw could be mounted on a shoulder rig with 1/4\* threaded hole for shooting as per your needs. It features in its small size, light weight and durability.

### In the Box

Cold Shoe Mount 761 × 2