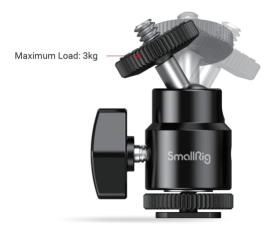

#### 2. Load Capacity

Do not exceed the maximum weight capacity indicated on the product. Overloading risks structural failure, deformation, or accidental drops.

### **Product Parameter**

Brand: SmallRig

ID 2059 Maximum Payload: 3kg

Material(s): Aluminum Alloy Net Weight: 135g

Consignor: Shenzhen LC Co., Ltd. Add: Room 201, Building 4, Gonglianfuji Innovation Park, No. 58, Ping'an Road, Dafu Community, Guanlan Street, Longhua District, Shenzhen, Guangdong, China.