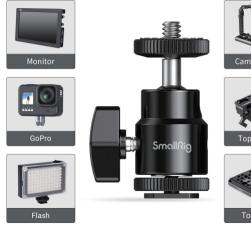

## Three Ways to Use

#### 1/4 Screw

Compatible with accessories with 1/4 threaded hole after attaching the included 1/4 screw

#### **Cold Shoe Adapter**

Compatible with cold shoe mount accessories

#### 1/4 Threaded Hole

Can attach accessories with 1/4 screw