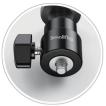

It includes a swiveling ball-head, a hot shoe adapter, a 1/4\* screw and a wingnut. The cold shoe adapter could attach the camera tightly via a cold shoe, while the 1/4\* screw could be mounted on the monitor in adjustable directions in different scenarios and could be locked via a wingnut. In addition, the 1/4\* screw could be mounted on a shoulder rig with 1/4\* threaded hole for shooting as per your needs. It features in its small size, light weight and durability.

## 360° Adjustable

1/4" screw could be mounted on the monitor in adjustable directions and could be locked via a wingnut