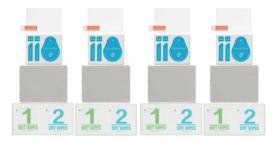

## In the Box

Screen Protector × 4 Alcohol Wipe (Wet & Dry) × 4

Fiber Cloth × 4 Dust Absorber × 4