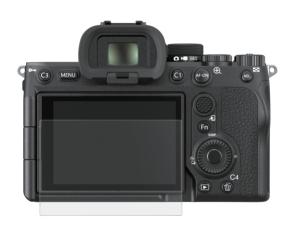

## **Product Details**

## **Screen Protector for**

(Sony Alpha 7C II / Alpha 7CR / Alpha 7 IV / Alpha 6700 / ZV-E1)

Operating Instruction

SmallRig Screen Protector for Sony Alpha 6700 / ZV-E1 / Alpha 7 IV 3750B is designed to protect the screen from fingerprints, water spray, dust, and scratches. You can easily paste the protector on the screen via electrostatic adsorption once you align it to the edges of the screen without leaving bubbles. With a 0.4 mm ultra-thin design, which allows for natural, touch-accurate control. The screen protector has 2.5D arc-rounded edges that blend in well with the screen and allow for a more native look and feel. Besides, the package includes glass films, microfiber cloth, alcohol wipes as well as dust absorber. This screen protector offers the best protection with its IK03 shockproof standard