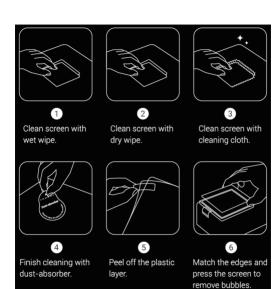

## Installation

## **Screen Protector for**

(Sony Alpha 7C II / Alpha 7CR / Alpha 7 IV / Alpha 6700 / ZV-E1)

Operating Instruction

SmallRig Screen Protector for Sony Alpha 6700 / ZV-E1 / Alpha 7 IV 3750B is designed to protect the screen from fingerprints, water spray, dust, and scratches. You can easily paste the protector on the screen via electrostatic adsorption once you align it to the edges of the screen without leaving bubbles. With a 0.4 mm ultra-thin design, which allows for natural, touch-accurate control. The screen protector has 2.5D arc-rounded edges that blend in well with the screen and allow for a more native look and feel. Besides, the package includes glass films, microfiber cloth, alcohol wipes as well as dust absorber. This screen protector offers the best protection with its IK03 shockproof standard