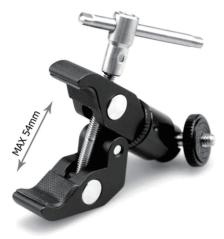

## Super Clamp with Ball Head Mount (1/4"-20 Screw)

Operating Instruction

SmallRig Super Clamp Mount with 1/4\* Screw Ball Head Mount 1124 is made of lightweight aluminum alloy. This super clamp can mount onto anything like cameras, lights, umbrellas, hooks, shelves, plate glass, crossbars and even other super clamps. The maximum opening of this super clamp is 40mm while the minimum is 15mm. It could attach and detach from a monitor quickly and the position of the monitor is adjustable as per your needs during shooting.

## Compatibility

15mm-40mm