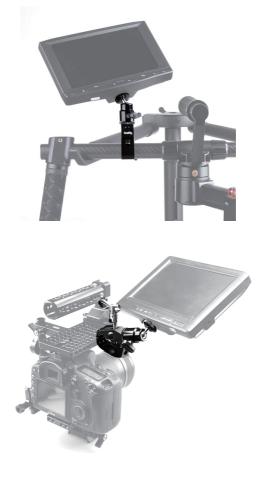

## Super Clamp with Ball Head Mount (1/4"-20 Screw)

Operating Instruction

SmallRig Super Clamp Mount with 1/4\* Screw Ball Head Mount 1124 is made of lightweight aluminum alloy. This super clamp can mount onto anything like cameras, lights, umbrellas, hooks, shelves, plate glass, crossbars and even other super clamps. The maximum opening of this super clamp is 40mm while the minimum is 15mm. It could attach and detach from a monitor quickly and the position of the monitor is adjustable as per your needs during shooting.

## Easy to Use