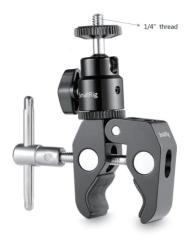

## Super Clamp with Ball Head Mount (1/4"-20 Screw)

Operating Instruction

SmallRig Super Clamp Mount with 1/4\* Screw Ball Head Mount 1124 is made of lightweight aluminum alloy. This super clamp can mount onto anything like cameras, lights, umbrellas, hooks, shelves, plate glass, crossbars and even other super clamps. The maximum opening of this super clamp is 40mm while the minimum is 15mm. It could attach and detach from a monitor quickly and the position of the monitor is adjustable as per your needs during shooting.

## Specifications

Net Weight: 7.1oz / 200.0g Package Size: 4.1 x 3.7 x 1.2 in / 105 x 95 x 30 mm Material(s): Aluminum Alloy

\*Please note the import duty may occur, and it should be on buyer's side.

Manufacturer Email: support@smallrig.com Manufacturer: Shenzhen Legi Innovation Co., Ltd.