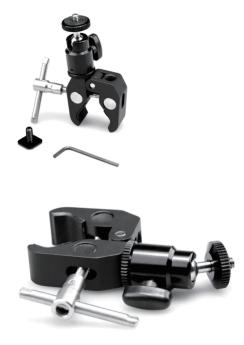

## In the Box

| Clamp Mount | × 1 | 1/4"-20 Screw  | × 1 |
|-------------|-----|----------------|-----|
| Hex Spanner | × 1 | Guarantee Card | × 1 |