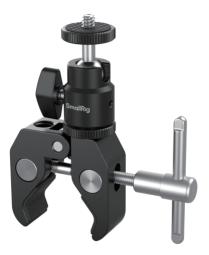

## Super Clamp with Ball Head Mount (1/4"-20 Screw)

Operating Instruction

SmallRig Super Clamp Mount with 1/4\* Screw Ball Head Mount 1124 is made of lightweight aluminum alloy. This super clamp can mount onto anything like cameras, lights, umbrellas, hooks, shelves, plate glass, crossbars and even other super clamps. The maximum opening of this super clamp is 40mm while the minimum is 15mm. It could attach and detach from a monitor quickly and the position of the monitor is adjustable as per your needs during shooting.