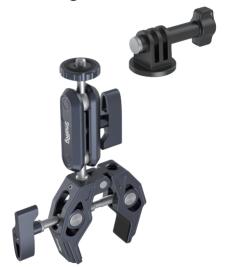

# **SmallRig**

Crab-Shaped Super Clamp Kit (with Ballhead Magic Arm)

Operating Instruction

SmallRig Crab-Shaped Clamp with Ballhead Magic Arm 3757B is made of aircraft-grade aluminum alloy and stainless steel, CNC machined and carved to increase sturdiness and durability. It features skeletal design and shark clamp with stronger clamping force as well as widely compatible 1/4"-20 threaded holes, 3/8"-16 threaded holes and ARRI 3/8"-16 locating holes. The clamp, which supports rod of a minimum diameter of 14mm and surface with a maximum thickness of 65mm, can quickly attach cameras, monitors. LED lights, etc. to round pipes, tables, handlebars, tripods and stabilizer handheld rings. In addition, built-in cushions provide protection and clamping stability. The ballhead magic arm consists of two ball heads and a ballhead clamp. An anti-twist design secures it to the crab-shaped clamp to prevent disconnection. The bottom ballhead is designed with a hex hole for enhanced fastening with the Allen wrench. The 360-degree adjustable ball heads feature anti-slip threads for easier locking and one 1/4"-20 screw to allow guickly connecting action cameras, monitors, LED lights, microphones, and other accessories

### In the Box

Crab-Shaped Clamp × 1 Ballhead Magic Arm × 1
Action Camera Adapter × 1 Guarantee Card × 1