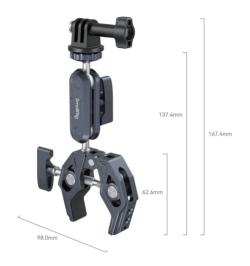

# **Specifications**

Product Dimensions:  $6.6 \times 3.5 \times 0.7$ in /  $167.4 \times 89.8 \times 18.0$ mm Package Dimensions:  $5.4 \times 4.1 \times 2.0$ in /  $137.0 \times 104.0 \times 52.0$ mm