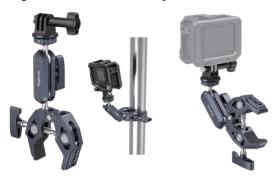

# **SmallRig**

Crab-Shaped Super Clamp Kit (with Ballhead Magic Arm)

Operating Instruction

SmallRig Crab-Shaped Clamp with Ballhead Magic Arm 3757B is made of aircraft-grade aluminum alloy and stainless steel, CNC machined and carved to increase sturdiness and durability. It features skeletal design and shark clamp with stronger clamping force as well as widely compatible 1/4"-20 threaded holes, 3/8"-16 threaded holes and ARRI 3/8"-16 locating holes. The clamp, which supports rod of a minimum diameter of 14mm and surface with a maximum thickness of 65mm, can quickly attach cameras, monitors. LED lights, etc. to round pipes, tables, handlebars, tripods and stabilizer handheld rings. In addition, built-in cushions provide protection and clamping stability. The ballhead magic arm consists of two ball heads and a ballhead clamp. An anti-twist design secures it to the crab-shaped clamp to prevent disconnection. The bottom ballhead is designed with a hex hole for enhanced fastening with the Allen wrench. The 360-degree adjustable ball heads feature anti-slip threads for easier locking and one 1/4"-20 screw to allow guickly connecting action cameras, monitors, LED lights, microphones, and other accessories

### In the Box

Crab-Shaped Clamp × 1 Ballhead Magic Arm × 1
Action Camera Adapter × 1 Guarantee Card × 1