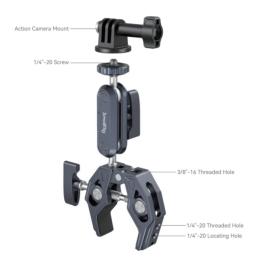

# **SmallRig**

Crab-Shaped Super Clamp Kit (with Ballhead Magic Arm)

Operating Instruction

SmallRig Crab-Shaped Clamp with Ballhead Magic Arm 3757B is made of aircraft-grade aluminum alloy and stainless steel, CNC machined and carved to increase sturdiness and durability. It features skeletal design and shark clamp with stronger clamping force as well as widely compatible 1/4"-20 threaded holes, 3/8"-16 threaded holes and ARRI 3/8"-16 locating holes. The clamp, which supports rod of a minimum diameter of 14mm and surface with a maximum thickness of 65mm, can quickly attach cameras, monitors. LED lights, etc. to round pipes, tables, handlebars, tripods and stabilizer handheld rings. In addition, built-in cushions provide protection and clamping stability. The ballhead magic arm consists of two ball heads and a ballhead clamp. An anti-twist design secures it to the crab-shaped clamp to prevent disconnection. The bottom ballhead is designed with a hex hole for enhanced fastening with the Allen wrench. The 360-degree adjustable ball heads feature anti-slip threads for easier locking and one 1/4"-20 screw to allow guickly connecting action cameras, monitors, LED lights, microphones, and other accessories

### In the Box

Crab-Shaped Clamp × 1 Ballhead Magic Arm × 1
Action Camera Adapter × 1 Guarantee Card × 1