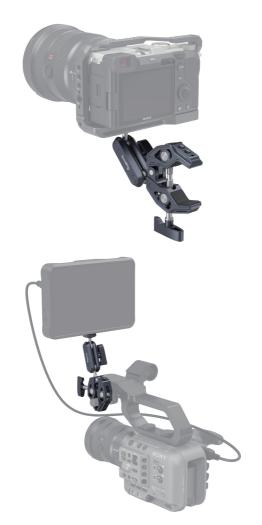

# **SmallRig**

Crab-Shaped Super Clamp Kit (with Ballhead Magic Arm)

Operating Instruction

SmallRig Crab-Shaped Clamp with Ballhead Magic Arm 3757B is made of aircraft-grade aluminum alloy and stainless steel, CNC machined and carved to increase sturdiness and durability. It features skeletal design and shark clamp with stronger clamping force as well as widely compatible 1/4"-20 threaded holes, 3/8"-16 threaded holes and ARRI 3/8"-16 locating holes. The clamp, which supports rod of a minimum diameter of 14mm and surface with a maximum thickness of 65mm, can quickly attach cameras, monitors. LED lights, etc. to round pipes, tables, handlebars, tripods and stabilizer handheld rings. In addition, built-in cushions provide protection and clamping stability. The ballhead magic arm consists of two ball heads and a ballhead clamp. An anti-twist design secures it to the crab-shaped clamp to prevent disconnection. The bottom ballhead is designed with a hex hole for enhanced fastening with the Allen wrench. The 360-degree adjustable ball heads feature anti-slip threads for easier locking and one 1/4"-20 screw to allow guickly connecting action cameras, monitors, LED lights, microphones, and other accessories

### In the Box

Crab-Shaped Clamp × 1 Ballhead Magic Arm × 1
Action Camera Adapter × 1 Guarantee Card × 1

# Easy to Use