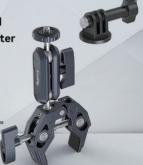

# **SmallRig**

Crab-Shaped Super Clamp Kit (with Ballhead Magic Arm)

Operating Instruction

SmallRig Crab-Shaped Clamp with Ballhead Magic Arm 3757B is made of aircraft-grade aluminum alloy and stainless steel, CNC machined and carved to increase sturdiness and durability. It features skeletal design and shark clamp with stronger clamping force as well as widely compatible 1/4"-20 threaded holes, 3/8"-16 threaded holes and ARRI 3/8"-16 locating holes. The clamp, which supports rod of a minimum diameter of 14mm and surface with a maximum thickness of 65mm, can quickly attach cameras, monitors. LED lights, etc. to round pipes, tables, handlebars, tripods and stabilizer handheld rings. In addition, built-in cushions provide protection and clamping stability. The ballhead magic arm consists of two ball heads and a ballhead clamp. An anti-twist design secures it to the crab-shaped clamp to prevent disconnection. The bottom ballhead is designed with a hex hole for enhanced fastening with the Allen wrench. The 360-degree adjustable ball heads feature anti-slip threads for easier locking and one 1/4"-20 screw to allow guickly connecting action cameras, monitors, LED lights, microphones, and other accessories

# Easy to Use

# Tighten around the round object

ID: 3757B