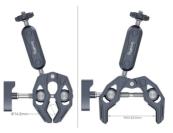

ediately after liquid contact to prevent corrosion.

#### 2. Load Capacity

Do not exceed the maximum weight capacity indicated on the product. Overloading risks structural failure, deformation, or accidental drops.

#### 3. Cleaning & Maintenance

Clean surfaces with a dry, soft cloth. Avoid chemicals like alcohol or solvents. Ensure dry and ventilated conditions for long-term storage.

#### 4. Structural Integrity

Do not modify the product (e.g., drilling, cutting)—this compromises structural integrity and increases drop risks.

#### 5. Malfunctions

Stop use immediately if you notice deformation, unusual noises, or loose components, and contact support.

### In the Box

Crab-Shaped Clamp × 1 Ballhead Magic Arm × 1
Action Camera Adapter × 1 Guarantee Card × 1

## **Product Details**





# Easy to Use



# Tighten around the round object





ID: 3757B













# **Specifications**



Product Dimensions:  $6.6 \times 3.5 \times 0.7$ in /  $167.4 \times 89.8 \times 18.0$ mm Package Dimensions:  $5.4 \times 4.1 \times 2.0$ in /  $137.0 \times 104.0 \times 52.0$ mm

Net Weight: 7.2±0.2oz / 205.0±5.0g Package Weight: 15.2± 0.2oz / 430.0±5.0g Material: Aluminum Alloy, Stainless Steel, Silicone

Manufacturer Email: support@smallrig.com

Manufacturer: Shenzhen Legi Innovation Co., Ltd. Add: Rooms 101, 701, 901, Building 4, Gonglianfuji Innovation Park, No. 58, Ping'an Road. Dafu Community, Guanlan Street, Longhua District, Shenzhen, Guangdong, China.

Consignor: Shenzhen LC Co., Ltd.

Add: Room 201, Building 4, Gonglianfuji Innovation Park, No. 58, Ping'an Road, Dafu Commun