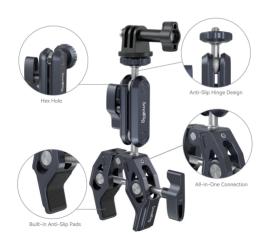

# **SmallRig**

Crab-Shaped Super Clamp Kit (with Ballhead Magic Arm)

Operating Instruction

SmallRig Crab-Shaped Clamp with Ballhead Magic Arm 3757B is made of aircraft-grade aluminum alloy and stainless steel, CNC machined and carved to increase sturdiness and durability. It features skeletal design and shark clamp with stronger clamping force as well as widely compatible 1/4"-20 threaded holes, 3/8"-16 threaded holes and ARRI 3/8"-16 locating holes. The clamp, which supports rod of a minimum diameter of 14mm and surface with a maximum thickness of 65mm, can quickly attach cameras, monitors. LED lights, etc. to round pipes, tables, handlebars, tripods and stabilizer handheld rings. In addition, built-in cushions provide protection and clamping stability. The ballhead magic arm consists of two ball heads and a ballhead clamp. An anti-twist design secures it to the crab-shaped clamp to prevent disconnection. The bottom ballhead is designed with a hex hole for enhanced fastening with the Allen wrench. The 360-degree adjustable ball heads feature anti-slip threads for easier locking and one 1/4"-20 screw to allow guickly connecting action cameras, monitors, LED lights, microphones, and other accessories