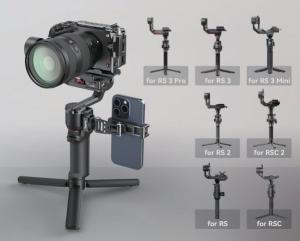

## **SmallRig**

Phone Support for DJI Series Stabilizers

Operating Instruction

DJI RS 4 Mini / RS 4 / RS 4 Pro / RS 3 / RS 3 Pro / RS 3 mini / RS 2 / RS C2 / RS / R SC and installed onto the side NATO rail through M4 screws. When not in use. release the cold shoe mount to detach your phone. The phone holder can be mounted on the top of a camera cage with a 1/4"-20 screw and supports phones with a width of 57-88mm / 2.5-3.5in. Quick switching between landscape and portrait modes and easy angle fixing with more than 90° rotating. There is a 1/4"-20 threaded hole at the bottom for BS 3 mini/ BS 4 mini or tripod, and a cold shoe mount on top for microphone or light.

Specially designed for DJI RS 4 / RS 4 Pro / RS 3 / RS 3 Pro / RS 3 Mini / RS 2 / RS C2 / R S / R SC Stabilizers