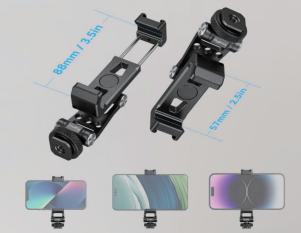

# The Adjustable Length Allows a Wide Range of Possibilities

Supports phones with a width of 57-88mm / 2.5-3.5in