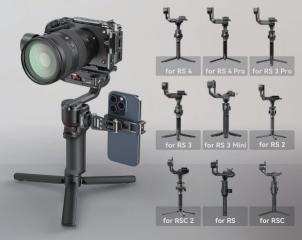

SmallRig Phone Support for DJI Series Stabilizers 4301 is specially designed for

Specially designed for DJI RS 4 / RS 4 Pro / RS 3 / RS 3 Pro / RS 3 Mini / RS 2 / RS C2 / R S / R SC Stabilizers