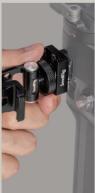

#### **Easy Installation**

Step 1
Installed onto the side
NATO rail through
two M4 screws

Step 2

Slide the phone clamp into the cold shoe mount

Step 3

Lock the phone clamp

The mini cold shoe is specially designed for DJI RS 3 / RS 3 Pro / RS 3 Mini / RS 2 / RS C2 R S / R SC Stabilizers