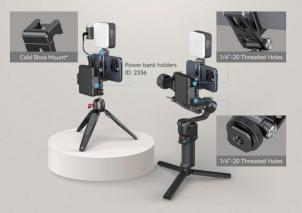

#### Transform the Interface

Mount onto RS 3 Mini or tripod using a 1/4"-20 threaded hole at the base Cold shoe mount on top for a microphone or light\*

Well-spaced threaded holes to facilitate the installation of power bank holders

<sup>\*</sup> When installing the cold shoe mount, ensure that the arrow on the mount points upwards