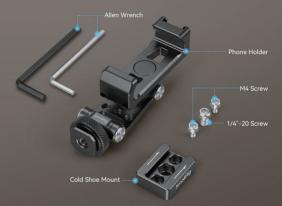

### In the Box

| Phone Holder | × 1 | Guarantee Card | × 1 |
|--------------|-----|----------------|-----|
|              |     |                |     |

Cold Shoe Mount × 1 1/4"-20 Screw x 1

M4 Screw Allen Wrench × 2 × 2