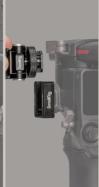

#### Transform the Interface

Mount onto RS 3 Mini or tripod using a 1/4"-20 threaded hole at the base Cold shoe mount on top for a microphone or light\*

Well-spaced threaded holes to facilitate the installation of power bank holders

<sup>\*</sup> When installing the cold shoe mount, ensure that the arrow on the mount points upwards