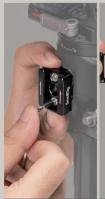

#### **Easy Installation**

Step 1
Installed onto the side
NATO rail through
two M4 screws

Step 2

Slide the phone clamp into the cold shoe mount

Step 3

Lock the phone clamp

The mini cold shoe is specially designed for DJI RS 3 / RS 3 Pro / RS 3 Mini / RS 2 / RS C2 R S / R SC Stabilizers