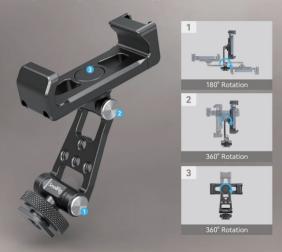

#### **Reach Full Potential**

Adjust the angle via three rotary joints to suit your needs