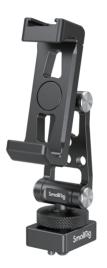

## **SmallRig**

Phone Support for DJI Series Stabilizers

Operating Instruction

DJI RS 4 Mini / RS 4 / RS 4 Pro / RS 3 / RS 3 Pro / RS 3 mini / RS 2 / RS C2 / RS / R SC and installed onto the side NATO rail through M4 screws. When not in use. release the cold shoe mount to detach your phone. The phone holder can be mounted on the top of a camera cage with a 1/4"-20 screw and supports phones with a width of 57-88mm / 2.5-3.5in. Quick switching between landscape and portrait modes and easy angle fixing with more than 90° rotating. There is a 1/4"-20 threaded hole at the bottom for BS 3 mini/ BS 4 mini or tripod, and a cold shoe mount on top for microphone or light.

### In the Box

| Phone Holder | × 1 | Guarantee Card | × 1 |
|--------------|-----|----------------|-----|
|              |     |                |     |

Cold Shoe Mount × 1 1/4"-20 Screw x 1

M4 Screw Allen Wrench × 2 × 2