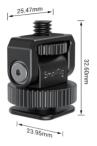

### **Product Parameters**

Brand SmallRig Product Dimensions 32.6 × 24 × 25.5mm

ID 3577 Package Dimensions 65 × 54 × 42mm Material Aluminum Alloy, Silica Gel

Net Weight:

20 ± 5g

Consignor: Shenzhen LC Co., Ltd. Add: Room 201, Building 4, Gonglianfuji Innovation Park, No. 58, Ping'an Road, Dafu Community, Guanlan Street, Longhua District, Shenzhen, Guangdong, China.