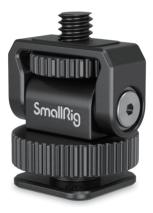

# mini Cold Shoe to 14-20 Screw Adapter Support

Operating Instruction

SmallRig Mini Cold Shoe to 1/4\* Screw Adapter 3577 is mainly used for expansion of small fill light, allowing 138° pan/tile adjustment, and stop at any position due to its damping structure, realizing precise lighting. It can be connected to the hot shoe at the top of the camera via the cold shoe port, or installed at the cold shoe port of cage or grip. The fill light can be connected via a 1/4\*-20 screw hole. Anti -scratch pads are provided at the top to increase the locking friction and protect the device from scratch. Weighing only 20g, the adapter is compact and portable.