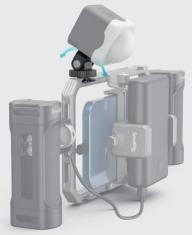

# mini Cold Shoe to 14-20 Screw Adapter Support

Operating Instruction

SmallRig Mini Cold Shoe to 1/4\* Screw Adapter 3577 is mainly used for expansion of small fill light, allowing 138° pan/tile adjustment, and stop at any position due to its damping structure, realizing precise lighting. It can be connected to the hot shoe at the top of the camera via the cold shoe port, or installed at the cold shoe port of cage or grip. The fill light can be connected via a 1/4\*-20 screw hole. Anti -scratch pads are provided at the top to increase the locking friction and protect the device from scratch. Weighing only 20g, the adapter is compact and portable.

### Adjustment

For the expansion of small fill light, allowing 138° pan and tile adjustment and realizing precise lighting.