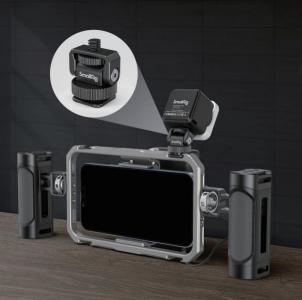

### Wide Compatibly

# mini Cold Shoe to 14-20 Screw Adapter Support

Operating Instruction

SmallRig Mini Cold Shoe to 1/4\* Screw Adapter 3577 is mainly used for expansion of small fill light, allowing 138° pan/tile adjustment, and stop at any position due to its damping structure, realizing precise lighting. It can be connected to the hot shoe at the top of the camera via the cold shoe port, or installed at the cold shoe port of cage or grip. The fill light can be connected via a 1/4\*-20 screw hole. Anti -scratch pads are provided at the top to increase the locking friction and protect the device from scratch. Weighing only 20g, the adapter is compact and portable.