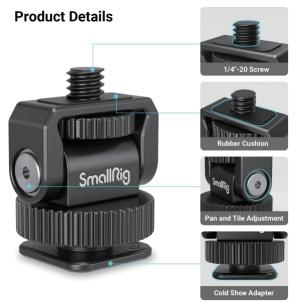

# mini Cold Shoe to 14-20 Screw Adapter Support

Operating Instruction

SmallRig Mini Cold Shoe to 1/4\* Screw Adapter 3577 is mainly used for expansion of small fill light, allowing 138° pan/tile adjustment, and stop at any position due to its damping structure, realizing precise lighting. It can be connected to the hot shoe at the top of the camera via the cold shoe port, or installed at the cold shoe port of cage or grip. The fill light can be connected via a 1/4\*-20 screw hole. Anti -scratch pads are provided at the top to increase the locking friction and protect the device from scratch. Weighing only 20g, the adapter is compact and portable.

### Adjustment

For the expansion of small fill light, allowing 138° pan and tile adjustment and realizing precise lighting.