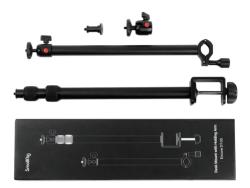

## In the Box

| Desk Mount Stand with Ball Head | × 1 | Holding Arm    | × 1 |
|---------------------------------|-----|----------------|-----|
| Ring Light Adaptor              | × 1 | Guarantee Card | × 1 |

## **Product Details**

Made of aluminum alloy, durable, stable, and portable. Folded length (Minimum): 480mm; working height (Maximum):1M.

Anodized and CNC machined;  $360^{\circ}$  rotating detachable ball head ( $\Phi22mm$ ), sturdy and durable.