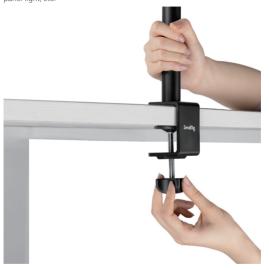

# **SmallRig**

Encore DT-30 Desk Mount with Holding Arm

Operating Instruction

SmallRig Encore DT-30 Desk Mount with Holding Arm 3992 is mostly used for photography, videography, live streaming, vlog shooting, makeup, selfle, etc. Made of strong, durable aluminum alloy, the anti-rust stand features easy-to-clean, anti-fingerprint frosted surface. Designed with 3 extension rods that can extend up to 1m of working height. The mount is anodized and CNC machined, and also comes with a 360° rotating removable ball head (Φ22mm) and bears a load of 3-10KG. The 1/4" screw on the top ensures 360° swivel for panorama shooting and -90°/+45° tilt for multi-angle shooting without disassembling the devices. This mount fits up to 5cm / 2" thick desks, making it more space-saving than a light stand. Its 355mm long aluminum alloy holding arm, with a load capacity of 2KG, has a Φ18mm ball head and a 1/4" screw on the top for attaching LED light, microphone, smartphone, etc.; the attached ring light adaptor perfectly works with DSLR camera, smartphone, ring light, panel light, etc.

## **Product Details**

Made of aluminum alloy, durable, stable, and portable. Folded length (Minimum): 480mm; working height (Maximum):1M.

Anodized and CNC machined;  $360^{\circ}$  rotating detachable ball head ( $\Phi22mm$ ), sturdy and durable.