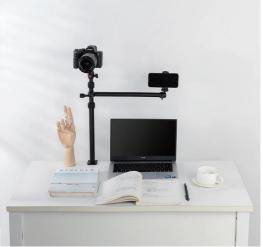

# **SmallRig**

Encore DT-30 Desk Mount with Holding Arm

Operating Instruction

SmallRig Encore DT-30 Desk Mount with Holding Arm 3992 is mostly used for photography, videography, live streaming, vlog shooting, makeup, selfle, etc. Made of strong, durable aluminum alloy, the anti-rust stand features easy-to-clean, anti-fingerprint frosted surface. Designed with 3 extension rods that can extend up to 1m of working height. The mount is anodized and CNC machined, and also comes with a 360° rotating removable ball head (Φ22mm) and bears a load of 3-10KG. The 1/4" screw on the top ensures 360° swivel for panorama shooting and -90°/+45° tilt for multi-angle shooting without disassembling the devices. This mount fits up to 5cm / 2" thick desks, making it more space-saving than a light stand. Its 355mm long aluminum alloy holding arm, with a load capacity of 2KG, has a Φ18mm ball head and a 1/4" screw on the top for attaching LED light, microphone, smartphone, etc.; the attached ring light adaptor perfectly works with DSLR camera, smartphone, ring light, panel light, etc.

## Easy to Use

Load capacity: 3-10KG, perfect for ring light, DSLR camera, smartphone, panel light, etc.

Aluminum alloy holding arm, with a total length of 355mm and a load capacity of 2KG.