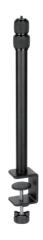

# **SmallRig**

Encore DT-30 Desk Mount with Holding Arm

Operating Instruction

SmallRig Encore DT-30 Desk Mount with Holding Arm 3992 is mostly used for photography, videography, live streaming, vlog shooting, makeup, selfle, etc. Made of strong, durable aluminum alloy, the anti-rust stand features easy-to-clean, anti-fingerprint frosted surface. Designed with 3 extension rods that can extend up to 1m of working height. The mount is anodized and CNC machined, and also comes with a 360° rotating removable ball head (Φ22mm) and bears a load of 3-10KG. The 1/4" screw on the top ensures 360° swivel for panorama shooting and -90°/+45° tilt for multi-angle shooting without disassembling the devices. This mount fits up to 5cm / 2" thick desks, making it more space-saving than a light stand. Its 355mm long aluminum alloy holding arm, with a load capacity of 2KG, has a Φ18mm ball head and a 1/4" screw on the top for attaching LED light, microphone, smartphone, etc.; the attached ring light adaptor perfectly works with DSLR camera, smartphone, ring light, panel light, etc.

## **Product Details**

Made of aluminum alloy, durable, stable, and portable. Folded length (Minimum): 480mm; working height (Maximum):1M.

Anodized and CNC machined;  $360^{\circ}$  rotating detachable ball head ( $\Phi22mm$ ), sturdy and durable.