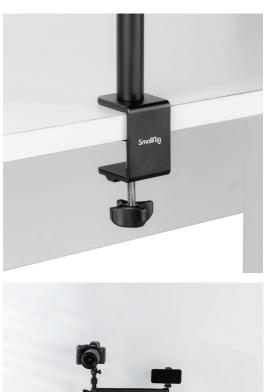

# **SmallRig**

Encore DT-30 Desk Mount with Holding Arm

Operating Instruction

SmallRig Encore DT-30 Desk Mount with Holding Arm 3992 is mostly used for photography, videography, live streaming, vlog shooting, makeup, selfle, etc. Made of strong, durable aluminum alloy, the anti-rust stand features easy-to-clean, anti-fingerprint frosted surface. Designed with 3 extension rods that can extend up to 1m of working height. The mount is anodized and CNC machined, and also comes with a 360° rotating removable ball head (Φ22mm) and bears a load of 3-10KG. The 1/4" screw on the top ensures 360° swivel for panorama shooting and -90°/+45° tilt for multi-angle shooting without disassembling the devices. This mount fits up to 5cm / 2" thick desks, making it more space-saving than a light stand. Its 355mm long aluminum alloy holding arm, with a load capacity of 2KG, has a Φ18mm ball head and a 1/4" screw on the top for attaching LED light, microphone, smartphone, etc.; the attached ring light adaptor perfectly works with DSLR camera, smartphone, ring light, panel light, etc.

## **Product Details**

Made of aluminum alloy, durable, stable, and portable. Folded length (Minimum): 480mm; working height (Maximum):1M.

Anodized and CNC machined;  $360^{\circ}$  rotating detachable ball head ( $\Phi22mm$ ), sturdy and durable.