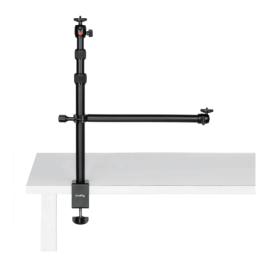

# **SmallRig**

Encore DT-30 Desk Mount with Holding Arm

Operating Instruction

SmallRig Encore DT-30 Desk Mount with Holding Arm 3992 is mostly used for photography, videography, live streaming, vlog shooting, makeup, selfle, etc. Made of strong, durable aluminum alloy, the anti-rust stand features easy-to-clean, anti-fingerprint frosted surface. Designed with 3 extension rods that can extend up to 1m of working height. The mount is anodized and CNC machined, and also comes with a 360° rotating removable ball head (Φ22mm) and bears a load of 3-10KG. The 1/4" screw on the top ensures 360° swivel for panorama shooting and -90°/+45° tilt for multi-angle shooting without disassembling the devices. This mount fits up to 5cm / 2" thick desks, making it more space-saving than a light stand. Its 355mm long aluminum alloy holding arm, with a load capacity of 2KG, has a Φ18mm ball head and a 1/4" screw on the top for attaching LED light, microphone, smartphone, etc.; the attached ring light adaptor perfectly works with DSLR camera, smartphone, ring light, panel light, etc.

## **Product Details**

Made of aluminum alloy, durable, stable, and portable. Folded length (Minimum): 480mm; working height (Maximum):1M.

Anodized and CNC machined;  $360^{\circ}$  rotating detachable ball head ( $\Phi22mm$ ), sturdy and durable.

## Easy to Use

Load capacity: 3-10KG, perfect for ring light, DSLR camera, smartphone, panel light, etc.

Aluminum alloy holding arm, with a total length of 355mm and a load capacity of 2KG.