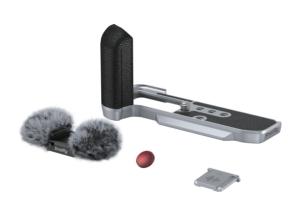

# **SmallRig**

L-Shape Mount Plate with Handle for FUJIFILM X-M5 (Sliver)

Operating Instruction

SmallRig L-Shape Mount Plate with Silicone Handle for FUJIFILM X-M5(Sliver) 4875 is designed to improve the camera grip. The L-Shape Grip mounts to the camera with a 1/4"-20 screw at the bottom, and the built-in silicone pads prevent scratches. The texture and color of the grip perfectly match with FUJIFILM X-M5. The built-in Arca-Swiss quick release baseplate allows for easy and fast Arca-type tripod assembly and disassembly. Four 1/4"-20 threaded holes at the bottom to attach Manfrotto-type plates and tripods. Strap slot for Wrist Strap (ID: 3848). The built-in flat wrench on the bottom for easy accessory assembly and disassembly. Comes with a windshield with built-in cold shoe mount, which reduces wind noise by 15dB. Built-in silicone on the bottom to prevent scratching the hot shoe. The grip comes with the exclusive hot shoe cover imprinted with the "FUJIFILM" sound wave and the year of foundation as our tribute to FUJIFILM. It also comes with a shutter release button to ensure a soft and comfortable finger touch

### In the Box

| L-Shape Grip   | × 1 | Shutter Release Button | × 1 |
|----------------|-----|------------------------|-----|
| Hot Shoe Cover | × 1 | Windshield             | × 1 |
| Guarantee Card | x 1 |                        |     |