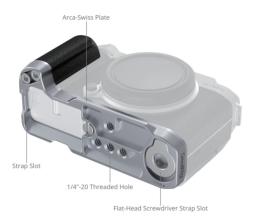

# **SmallRig**

L-Shape Mount Plate with Handle for FUJIFILM X-M5 (Sliver)

Operating Instruction

SmallRig L-Shape Mount Plate with Silicone Handle for FUJIFILM X-M5(Sliver) 4875 is designed to improve the camera grip. The L-Shape Grip mounts to the camera with a 1/4"-20 screw at the bottom, and the built-in silicone pads prevent scratches. The texture and color of the grip perfectly match with FUJIFILM X-M5. The built-in Arca-Swiss quick release baseplate allows for easy and fast Arca-type tripod assembly and disassembly. Four 1/4"-20 threaded holes at the bottom to attach Manfrotto-type plates and tripods. Strap slot for Wrist Strap (ID: 3848). The built-in flat wrench on the bottom for easy accessory assembly and disassembly. Comes with a windshield with built-in cold shoe mount, which reduces wind noise by 15dB. Built-in silicone on the bottom to prevent scratching the hot shoe. The grip comes with the exclusive hot shoe cover imprinted with the "FUJIFILM" sound wave and the year of foundation as our tribute to FUJIFILM. It also comes with a shutter release button to ensure a soft and comfortable finger touch