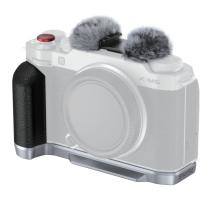

# **SmallRig**

L-Shape Mount Plate with Handle for FUJIFILM X-M5 (Sliver)

Operating Instruction

SmallRig L-Shape Mount Plate with Silicone Handle for FUJIFILM X-M5(Sliver) 4875 is designed to improve the camera grip. The L-Shape Grip mounts to the camera with a 1/4"-20 screw at the bottom, and the built-in silicone pads prevent scratches. The texture and color of the grip perfectly match with FUJIFILM X-M5. The built-in Arca-Swiss quick release baseplate allows for easy and fast Arca-type tripod assembly and disassembly. Four 1/4"-20 threaded holes at the bottom to attach Manfrotto-type plates and tripods. Strap slot for Wrist Strap (ID: 3848). The built-in flat wrench on the bottom for easy accessory assembly and disassembly. Comes with a windshield with built-in cold shoe mount, which reduces wind noise by 15dB. Built-in silicone on the bottom to prevent scratching the hot shoe. The grip comes with the exclusive hot shoe cover imprinted with the "FUJIFILM" sound wave and the year of foundation as our tribute to FUJIFILM. It also comes with a shutter release button to ensure a soft and comfortable finger touch