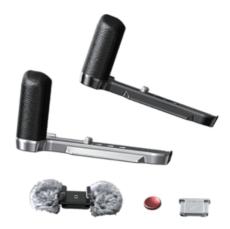

### In the Box

| L-Shape Grip   | × 1 | Shutter Release Button | × 1 |
|----------------|-----|------------------------|-----|
| Hot Shoe Cover | × 1 | Windshield             | × 1 |
| Guarantee Card | x 1 |                        |     |

# L-Shape Mount Plate with Silicone Handle for FUJIFILM X-M5

ID 4875 (Silver)

ID 4876 (Black)

L-Shape Mount Plate with HHandle x 1

Hot Shoe Cover x 1

Shutter Button Cap x 1

Microphone Windscreen x 1

Product Dimensions: 114.0 x 50.0 x 57.5mm / 4.5 x 2.0 x 2.3in
Package Dimensions: 144.0 x 10.2 5 x 56.0mm / 5.7 x 4.0 x 2.2in
Product Weight: 70.0 ± 5.0 g / 2.5 ± 0.180x
Package Weight: 108.5 ± 5.0 g / 3.8 ± 0.180z
Materialist: Aluminum Allov. Silicone. Plastic