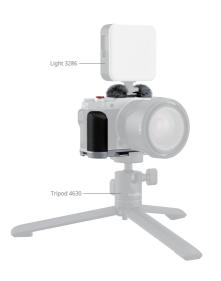

accidental drops.

#### 3. Cleaning & Maintenance

Clean surfaces with a dry, soft cloth. Avoid chemicals like alcohol or solvents. Ensure dry and ventilated conditions for long-term storage.

#### 4. Structural Integrity

Do not modify the product (e.g., drilling, cutting)—this compromises structural integrity and increases drop risks.

#### 5. Malfunctions

Stop use immediately if you notice deformation, unusual noises, or loose components, and contact support.

### In the Box

| L-Shape Grip   | × 1 | Shutter Release Button | × 1 |
|----------------|-----|------------------------|-----|
| Hot Shoe Cover | × 1 | Windshield             | × 1 |
| Guarantee Card | x 1 |                        |     |

## **Product Details**



# Easy to Use

Maintain access to all ports and buttons.









# **Specifications**



# L-Shape Mount Plate with Silicone Handle for FUJIFILM X-M5

ID 4875 (Silver)

ID 4876 (Black)

L-Shape Mount Plate with HHandle x 1

Hot Shoe Cover x 1

Shutter Button Cap x 1

Microphone Windscreen x 1

Product Dimensions: 114.0 x 50.0 x 57.5mm / 4.5 x 2.0 x 2.3in
Package Dimensions: 144.0 x 10.2 5 x 56.0mm / 5.7 x 4.0 x 2.2in
Product Weight: 70.0 ± 5.0 g / 2.5 ± 0.180x
Package Weight: 108.5 ± 5.0 g / 3.8 ± 0.180z
Materialist: Aluminum Allov. Silicone. Plastic

Manufacturer Email: support@smallrig.com

Manufacturer: Shenzhen Legi Innovation Co., Ltd.

Add: Rooms 101, 701, 901, Building 4, Gonglianfuii Innovation Park, No. 58, Ping'an Road. Dafu Community, Guanlan Street, Longhua District, Shenzhen, Guangdong, China.

Consignor: Shenzhen LC Co., Ltd.

Add: Room