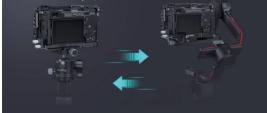

### **Great Expandability**

The built-in Arca-Swiss quick release plate at the bottom ensures quick switching between handles, tripod, and DJI RS series stabilizers.