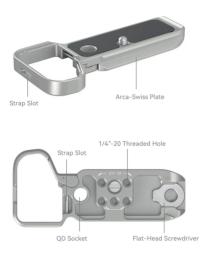

### (for Sony Alpha 7C II / Alpha 7CR)

(Silver)

Operating Instruction

SmallRig Bottom Mount Plate for Sony Alpha 7C II / Alpha 7CR (Silver) 4439 is designed to improve handgrip feeling and quickly mount onto tripod or gimbals, while protecting the bottom of the camera. Locking camera via one 1/4"-20 screw and the raised edge, the baseplate also features cushions to prevent scratches and twisting. Its hinge arm at the battery door better fits camera curve and leaves room for pinkie for more comfort. The Arca-Swiss quick release plate on the bottom supports DJI RS 2 / RSC 2 / RS 3 / RS 3 Pro gimbals as well as DJI RS 2 / RSC 2 gimbal's quick-release plate and Arca-Type Quick Release Plate 3154. At the bottom there are QD socket, compatible with QD shoulder strap, and it also reserves waist strap holes for a Hand Strap 3848. Besides, a magnetic wrench is included for easy disassembly and assembly.

# In the Box

Baseplate

# **Product Details**