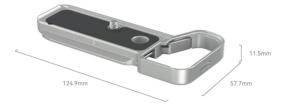

# Specifications

| Product Dimensions | 124.9 × 57.7 × 11.5mm / 4.9 × 2.3 × 0.4in |
|--------------------|-------------------------------------------|
| Package Dimensions | 157.0 × 82.0 × 43.0mm / 6.2 × 3.2 × 1.7in |
| Product Weight     | 62 ± 5g / 2.2 ± 0.2oz                     |
| Package Weight     | 103.5 ± 5g / 3.6 ±0.2oz                   |
| Material(s)        | Aluminum Alloy, Stainless Steel           |