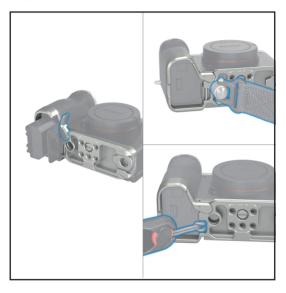

# Easy to Use

### (for Sony Alpha 7C II / Alpha 7CR)

(Silver)

Operating Instruction

SmallRig Bottom Mount Plate for Sony Alpha 7C II / Alpha 7CR (Silver) 4439 is designed to improve handgrip feeling and quickly mount onto tripod or gimbals, while protecting the bottom of the camera. Locking camera via one 1/4"-20 screw and the raised edge, the baseplate also features cushions to prevent scratches and twisting. Its hinge arm at the battery door better fits camera curve and leaves room for pinkie for more comfort. The Arca-Swiss quick release plate on the bottom supports DJI RS 2 / RSC 2 / RS 3 / RS 3 Pro gimbals as well as DJI RS 2 / RSC 2 gimbal's quick-release plate and Arca-Type Quick Release Plate 3154. At the bottom there are QD socket, compatible with QD shoulder strap, and it also reserves waist strap holes for a Hand Strap 3848. Besides, a magnetic wrench is included for easy disassembly and assembly.