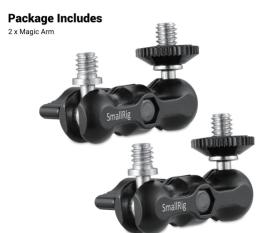

# **SmallRig**

Universal Magic Arm with Small Ball Head (2pcs)

Operating Instruction

magic arms with a ball head diameter of 9mm. Fach magic arm is equipped with 1/4"-20 screws at both ends. It could attach camera cage, top plate and Top Handle 1955/1984 on the one end, while attach monitor or video light on the other end. It features a wingout in the middle to adjust the angles and positions of monitor or video light or other accessories.

SmallRig Universal Magic Arm with Small Ball Head 2158 is made of two ball-head

### In the Box

Universal Magic Arm with Small Ball Head × 1