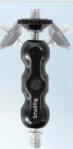

# **SmallRig**

Universal Magic Arm with Small Ball Head (2pcs)

Operating Instruction

magic arms with a ball head diameter of 9mm. Fach magic arm is equipped with 1/4"-20 screws at both ends. It could attach camera cage, top plate and Top Handle 1955/1984 on the one end, while attach monitor or video light on the other end. It features a wingout in the middle to adjust the angles and positions of monitor or video light or other accessories.

SmallRig Universal Magic Arm with Small Ball Head 2158 is made of two ball-head

### In the Box

Universal Magic Arm with Small Ball Head × 1