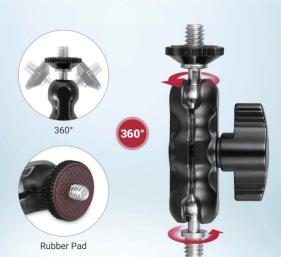

### 1/4"-20 Screw

- External Mic
- LED light
- Camera Monitor

1/4"-20 Screw Max load 1kg / 2.2lbs

### 360° Rotation Ballhead