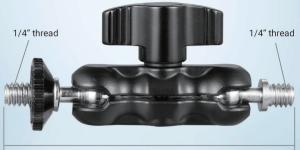

### 1/4"-20 Screw

- External Mic
- LED light
- Camera Monitor

1/4"-20 Screw Max load 1kg / 2.2lbs

### 360° Rotation Ballhead