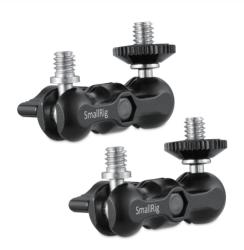

# **SmallRig**

Universal Magic Arm with Small Ball Head (2pcs)

Operating Instruction

magic arms with a ball head diameter of 9mm. Fach magic arm is equipped with 1/4"-20 screws at both ends. It could attach camera cage, top plate and Top Handle 1955/1984 on the one end, while attach monitor or video light on the other end. It features a wingout in the middle to adjust the angles and positions of monitor or video light or other accessories.

SmallRig Universal Magic Arm with Small Ball Head 2158 is made of two ball-head

### In the Box

Universal Magic Arm with Small Ball Head × 1