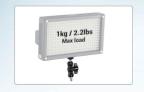

### 1/4"-20 Screw

- External Mic
- LED light
- Camera Monitor

1/4"-20 Screw Max load 1kg / 2.2lbs