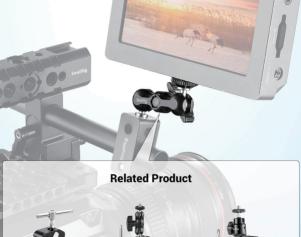

# **SmallRig**

Universal Magic Arm with Small Ball Head (2pcs)

Operating Instruction

magic arms with a ball head diameter of 9mm. Fach magic arm is equipped with 1/4"-20 screws at both ends. It could attach camera cage, top plate and Top Handle 1955/1984 on the one end, while attach monitor or video light on the other end. It features a wingout in the middle to adjust the angles and positions of monitor or video light or other accessories.

## Tiny and Locks Tight

72.5mm

Camera Monitor