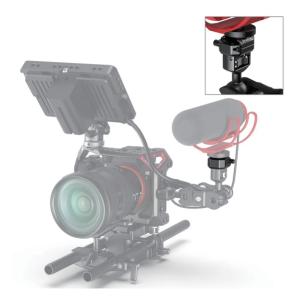

## Multifunctional Cold Shoe Mount Plate with Safety Release

Operating Instruction

SmallRig Multi-Functional Cold Shoe Mount with Safety Release 2797 is designed for accepting shoe mount devices such as flashes, lights, microphones, etc. The cold shoe mount secures to rigs, brackets, and cages via a 1/4"-20 screw, and mounts to ball heads, magic arms, and monitor mounts via the integrated 1/4"-20 female thread. Featuring safety release in one end prevents the accessory from detaching accidentally to ensure your devices safe

## **Holds Shoe-Mounted Accessories**

Mounts to Cages, Ball Heads, Magic Arms, and Monitor Mounts.

Connects via 1/4"-20 Screw or 1/4"-20 Female Thread. Safety Release Button to Prevent Suddenly Dropping Off.