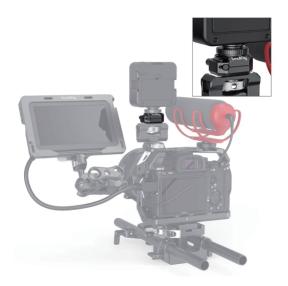

## Multifunctional Cold Shoe Mount Plate with Safety Release

Operating Instruction

SmallRig Multi-Functional Cold Shoe Mount with Safety Release 2797 is designed for accepting shoe mount devices such as flashes, lights, microphones, etc. The cold shoe mount secures to rigs, brackets, and cages via a 1/4"-20 screw, and mounts to ball heads, magic arms, and monitor mounts via the integrated 1/4"-20 female thread. Featuring safety release in one end prevents the accessory from detaching accidentally to ensure your devices safe

## **Holds Shoe-Mounted Accessories**

Mounts to Cages, Ball Heads, Magic Arms, and Monitor Mounts.

Connects via 1/4"-20 Screw or 1/4"-20 Female Thread. Safety Release Button to Prevent Suddenly Dropping Off.