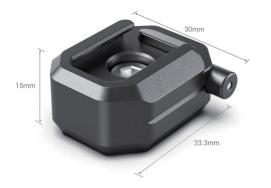

### **Specifications**

**Product Dimensions:** 1.3 × 1.2 × 0.6in / 33.3 × 30.0 × 15.0mm

Net Weight: 1.1oz / 32.0g

Package Dimensions:  $2.9 \times 2.5 \times 1.6$ in /  $76 \times 63 \times 40$  mm

Package Weight: 1.6 ± 0.2oz / 45.0 ± 5.0g