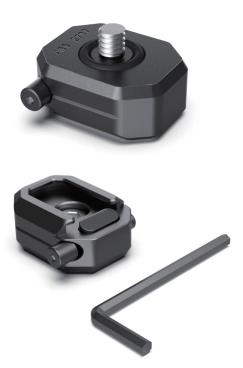

#### In the Box

| Cold Shoe Mount | × 21 | Allen Wrench | × 1 |
|-----------------|------|--------------|-----|
| Guarantee Card  | × 1  |              |     |