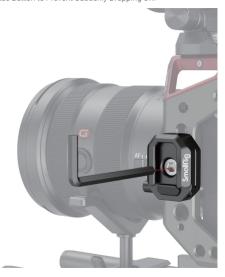

## Multifunctional Cold Shoe Mount Plate with Safety Release

Operating Instruction

SmallRig Multi-Functional Cold Shoe Mount with Safety Release 2797 is designed for accepting shoe mount devices such as flashes, lights, microphones, etc. The cold shoe mount secures to rigs, brackets, and cages via a 1/4"-20 screw, and mounts to ball heads, magic arms, and monitor mounts via the integrated 1/4"-20 female thread. Featuring safety release in one end prevents the accessory from detaching accidentally to ensure your devices safe

## **Holds Shoe-Mounted Accessories**

Mounts to Cages, Ball Heads, Magic Arms, and Monitor Mounts.

Connects via 1/4"-20 Screw or 1/4"-20 Female Thread. Safety Release Button to Prevent Suddenly Dropping Off.