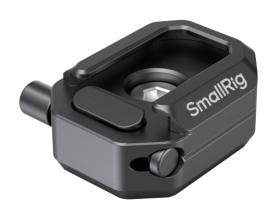

## Multifunctional Cold Shoe Mount Plate with Safety Release

Operating Instruction

SmallRig Multi-Functional Cold Shoe Mount with Safety Release 2797 is designed for accepting shoe mount devices such as flashes, lights, microphones, etc. The cold shoe mount secures to rigs, brackets, and cages via a 1/4"-20 screw, and mounts to ball heads, magic arms, and monitor mounts via the integrated 1/4"-20 female thread. Featuring safety release in one end prevents the accessory from detaching accidentally to ensure your devices safe

## **Holds Shoe-Mounted Accessories**

Mounts to Cages, Ball Heads, Magic Arms, and Monitor Mounts.

Connects via 1/4"-20 Screw or 1/4"-20 Female Thread. Safety Release Button to Prevent Suddenly Dropping Off.