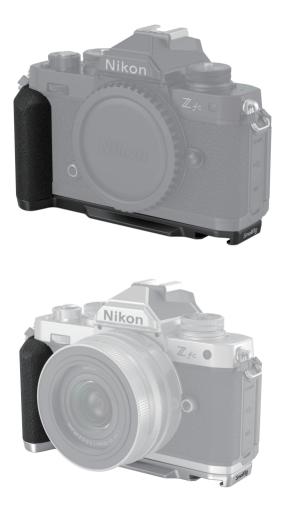

## L-Shape Mount Plate with Silicone Handle for Nikon Z fc

Operating Instructior

SmallRig L-Shape Grip for Nikon Z fc Camera is designed to provide a comfortable grip. The retro-style grip shares a similar texture and color with the camera, the baseplate shares the same color surface treatment with the camera and fits perfectly. The L grip secures to the camera via a 1/4"-20 D-ring screw on the bottom and comes with a built-in 1/4"-20 threaded hole on the grip that enables vertical shooting on a tripod. The baseplate features a built-in Arca Swiss plate to quickly switch to tripod shooting, and a 1/4"-20 threaded hole at the center that supports a tripod or Manfrotto quick release plate. In addition, the baseplate features a built-in cold shoe that allows attaching microphone, light, and other accessories; the plate also comes with a slot for the wrist strap. The grip adopts a compact and lightweight design, which is easy to carry around.

## **Product Details**