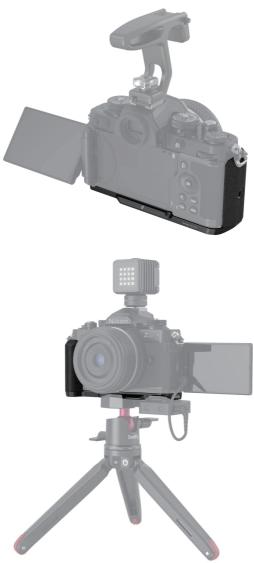

rrosive environments, or excessive dust. Dry metal parts immediately after liquid contact to prevent corrosion.

#### 2. Load Capacity

Do not exceed the maximum weight capacity indicated on the product. Overloading risks structural failure, deformation, or accidental drops.

#### 3. Cleaning & Maintenance

Clean surfaces with a dry, soft cloth. Avoid chemicals like alcohol or solvents. Ensure dry and ventilated conditions for long-term storage.

#### 4. Structural Integrity

Do not modify the product (e.g., drilling, cutting)—this compromises structural integrity and increases drop risks.

#### 5. Malfunctions

Stop use immediately if you notice deformation, unusual noises, or loose components, and contact support.

## In the Box

L-Shape Grip

## **Product Details**





## Easy to Use







### Specifications



Product Dimensions: 141 x 48.5 x 64mm Package Dimensions: 160 x 80 x 65mm Net Weight: 74g±5g Package Weight: 133g±5g Material: Aluminum Alloy, Silicone gel



Manufacturer Email: support@smallrig.com

Consignor: Shenzhen LC Co., Ltd.









合格证

Made in China

Add: Boom 201, Building 4, Gonglianfuji Innovation Park, No. 58, Ping'an Road, Dafu Community, Guanlan Street, Longhua District, Shenzhen, Guangdong, China.

Manufacturer: Shenzhen Leqi Innovation Co., Ltd. Add: Rooms 101, 701, 901, Building 4, Gonglianfuji Innovation Park, No. 58, Ping'an Road, Dafu Community, Guanlan Street, Longhua District, Shenzhen, Guangdong, China.