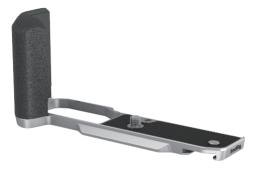

## L-Shape Mount Plate with Silicone Handle for Nikon Z fc

Operating Instructior

SmallRig L-Shape Grip for Nikon Z fc Camera is designed to provide a comfortable grip. The retro-style grip shares a similar texture and color with the camera, the baseplate shares the same color surface treatment with the camera and fits perfectly. The L grip secures to the camera via a 1/4"-20 D-ring screw on the bottom and comes with a built-in 1/4"-20 threaded hole on the grip that enables vertical shooting on a tripod. The baseplate features a built-in Arca Swiss plate to quickly switch to tripod shooting, and a 1/4"-20 threaded hole at the center that supports a tripod or Manfrotto quick release plate. In addition, the baseplate features a built-in cold shoe that allows attaching microphone, light, and other accessories; the plate also comes with a slot for the wrist strap. The grip adopts a compact and lightweight design, which is easy to carry around.

## **Product Details**