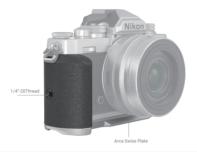

## L-Shape Mount Plate with Silicone Handle for Nikon Z fc

Operating Instructior

SmallRig L-Shape Grip for Nikon Z fc Camera is designed to provide a comfortable grip. The retro-style grip shares a similar texture and color with the camera, the baseplate shares the same color surface treatment with the camera and fits perfectly. The L grip secures to the camera via a 1/4"-20 D-ring screw on the bottom and comes with a built-in 1/4"-20 threaded hole on the grip that enables vertical shooting on a tripod. The baseplate features a built-in Arca Swiss plate to quickly switch to tripod shooting, and a 1/4"-20 threaded hole at the center that supports a tripod or Manfrotto quick release plate. In addition, the baseplate features a built-in cold shoe that allows attaching microphone, light, and other accessories; the plate also comes with a slot for the wrist strap. The grip adopts a compact and lightweight design, which is easy to carry around.

## **Product Details**