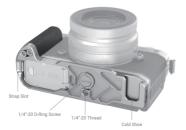

## L-Shape Mount Plate with Silicone Handle for Nikon Z fc

Operating Instructior

SmallRig L-Shape Grip for Nikon Z fc Camera is designed to provide a comfortable grip. The retro-style grip shares a similar texture and color with the camera, the baseplate shares the same color surface treatment with the camera and fits perfectly. The L grip secures to the camera via a 1/4"-20 D-ring screw on the bottom and comes with a built-in 1/4"-20 threaded hole on the grip that enables vertical shooting on a tripod. The baseplate features a built-in Arca Swiss plate to quickly switch to tripod shooting, and a 1/4"-20 threaded hole at the center that supports a tripod or Manfrotto quick release plate. In addition, the baseplate features a built-in cold shoe that allows attaching microphone, light, and other accessories; the plate also comes with a slot for the wrist strap. The grip adopts a compact and lightweight design, which is easy to carry around.

## **Product Details**