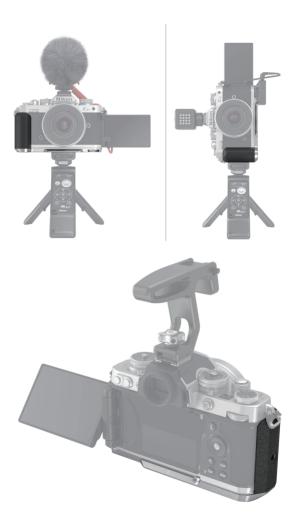

## L-Shape Mount Plate with Silicone Handle for Nikon Z fc

Operating Instructior

SmallRig L-Shape Grip for Nikon Z fc Camera is designed to provide a comfortable grip. The retro-style grip shares a similar texture and color with the camera, the baseplate shares the same color surface treatment with the camera and fits perfectly. The L grip secures to the camera via a 1/4"-20 D-ring screw on the bottom and comes with a built-in 1/4"-20 threaded hole on the grip that enables vertical shooting on a tripod. The baseplate features a built-in Arca Swiss plate to quickly switch to tripod shooting, and a 1/4"-20 threaded hole at the center that supports a tripod or Manfrotto quick release plate. In addition, the baseplate features a built-in cold shoe that allows attaching microphone, light, and other accessories; the plate also comes with a slot for the wrist strap. The grip adopts a compact and lightweight design, which is easy to carry around.

## Easy to Use