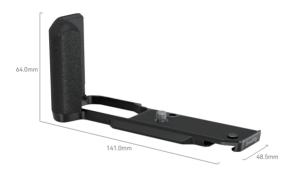

### Specifications

Product Dimensions: 141 x 48.5 x 64mm Package Dimensions: 160 x 80 x 65mm Net Weight: 74g±5g Package Weight: 133g±5g Material: Aluminum Alloy, Silicone gel

Manufacturer Email: support@smallrig.com